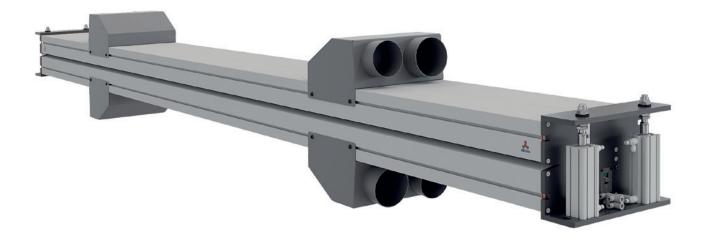

Max profile length (web width) is as standard 2900 mm. Special air connections to allow wider webs are possible. Antistatic bars are mounted in the blowing air profiles where they are protected and stay clean. 3 m supply cable, 24 VDC. 230 V/115 V alternatives are available.

| Specifications      |                                                                                                               |
|---------------------|---------------------------------------------------------------------------------------------------------------|
| Dimensions/sizes    | Width 280 mm<br>Height approx. 180 mm and hose connections<br>Length max. 2900 mm standard configuration      |
| Hose dimensions     | ø100 mm/ø90 mm                                                                                                |
| Material            | Anodized aluminium/Stainless steel                                                                            |
| Controls            | Pneumatic cylinders, stroke 100 mm<br>Hand valve or solenoid valve 24 VDC,<br>compressed dry clean air, 5 bar |
| Power (antistatics) | 24 VDC (standard)<br>115 V/60 Hz or 230 V/50 Hz                                                               |

#### **Dimensions**