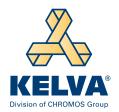

# KELVA WEB CLEANER TLX DOUBLE-SIDED, NON-CONTACT WEB CLEANING

KELVA Web Cleaner type TLX for double-sided, non-contact web cleaning is suitable for medium to wide web widths. To remove dust and particles from wide webs in an efficient way, the new Kelva TXL features a very powerful airflow of both vacuum and blowing air, as well as integrated antistatic bars.

Opening and closing of the cleaner is handled by pneumatic cylinders lifting the upper part to allow quick access for web threading and service. Standard lifting height is 100 mm.

The circulating air is connected to the cleaner through high speed connections to minimize pressure drop.

Max profile length (web width) is as standard 2900 mm. Special air connections to allow wider webs are possible. Antistatic bars are mounted in the blowing air profiles where they are protected and stay clean. 3 m supply cable, 24 VDC. 230 V/115 V alternatives are available.