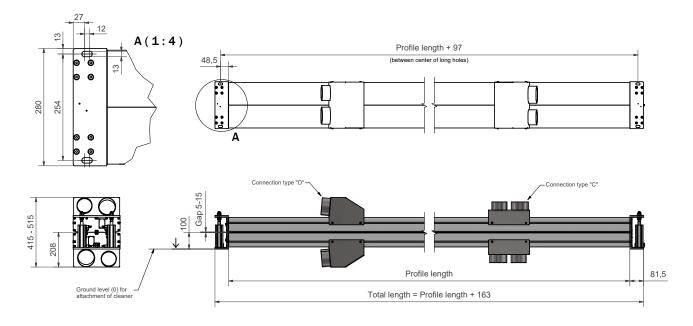

------------------------------------------------------------------------------------------------|
| Dimensions/sizes    | Width 280 mm<br>Height approx. 180 mm and hose connections<br>Length max. 2900 mm standard configuration      |
| Hose dimensions     | ø100 mm/ø90 mm                                                                                                |
| Material            | Anodized aluminium/Stainless steel                                                                            |
| Controls            | Pneumatic cylinders, stroke 100 mm<br>Hand valve or solenoid valve 24 VDC,<br>compressed dry clean air, 5 bar |
| Power (antistatics) | 24 VDC (standard)<br>115 V/60 Hz or 230 V/50 Hz                                                               |

#### **Dimensions**



# Application





Web width 2700 mm, tissue converting

# KELVA HEAD OFFICE – SALES SWEDEN

Bryggaregatan 23 SE-227 36 Lund T +46 46 16 07 00 kelva@kelva.com

#### KELVA OFFICE – SALES THE NETHERLANDS

Pampuslaan 155 NL-1382 JN Weesp T +31 627 07 71 77 kelva@kelva.com

#### KELVA OFFICE – SALES GERMANY

Winkelhaiderstrasse 42a D-90537 Feucht T +49 9128 724 11 19 kelva@kelva.com

# SWITZERLAND

Niederhaslistrasse 12 CH-8157 Dielsdorf T +41 44 855 50 00 kelva@kelva.com

# KELVA OFFICE - SALES KELVA OFFICE - SALES INDIA

Nutandeep, L.G. Corner IN-380008 Ahmedabad T +91 8487 00 88 24 kelva@kelva.com

www.kelva.com