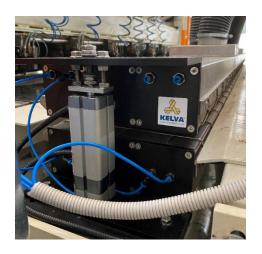

### **Application and details**

ST85CC installation at slitter/ scorer position

Gap adjustment, multistep cylinder

Infeed arrangement and grids