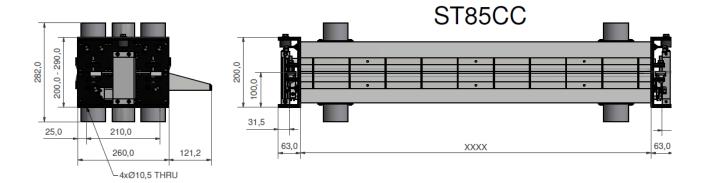

andard lifting height is 80 mm, and the upper part can be adjusted to increase/ decrease the gap between the two parts. The ST85CC is as standard equipped with a 2-step gap adjustment to allow for double wall corrugated web/ sheets.

The circulating air is connected to the cleaner through high-speed hose connections to minimize pressure drop.



**Specifications** 

Sizes The ST85CC is usually made to fit corrugated standard widths of

2200, 2500 and 2800 mm. Other sizes can be produced as well.

Antistatics Integrated 230V/50Hz or 115V/60Hz with high voltage cables and

power unit. .

Pneumatics 4-5 Bar dry, clean air. 6 mm hose connection to pressure regulator.

24VDC control valves.

Infeed and grid Included as standard. Can be adapted to fit special requirements.

#### **Dimensions**



### **Application and details**



ST85CC installation at slitter/ scorer position



Gap adjustment, multistep cylinder



Infeed arrangement and grids

# KELVA HEAD OFFICE – SALES SWEDEN

Bryggaregatan 23 SE-227 36 Lund T +46 46 16 07 00 kelva@kelva.com

#### KELVA OFFICE – SALES GERMANY

Nürnberg T +49 9128 724 11 19 kelva@kelva.com

# KELVA OFFICE – SALES INDIA

Ahmedabad T +91 848 700 88 24 kelva@kelva.com

#### KELVA OFFICE – SALES SWITZERLAND

Niederhaslistrasse 12 CH-8157 Dielsdorf T +41 44 855 50 00 kelva@kelva.com

# KELVA OFFICE – SALES THE NETHERLANDS

Amsterdam T +31 627 07 71 77 kelva@kelva.com