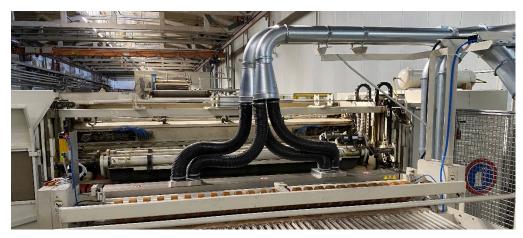

### **Application and details**

ST85CC installation at slitter/ scorer position

Gap adjustment, multistep cylinder

Infeed arrangement and grids