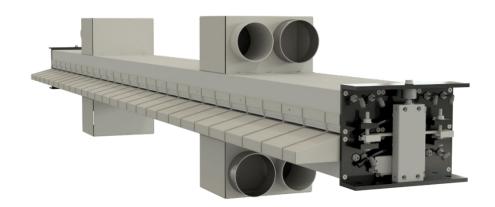

### **KELVA CORRUGATED CLEANER ST85CC**

### **DOUBLE-SIDED, NON-CONTACT WEB CLEANING**

To remove dust and particles from wide webs in an efficient way, the new KELVA Corrugated Cleaner ST85CC features a very powerful airflow of both vacuum and blowing air, as well as integrated antistatic bars.

Opening and closing of the cleaner is handled by pneumatic cylinders lifting the upper part to allow access for web threading and service. The standard lifting height is 80 mm, and the upper part can be adjusted to increase/ decrease the gap between the two parts. The ST85CC is as standard equipped with a 2-step gap adjustment to allow for double wall corrugated web/ sheets.